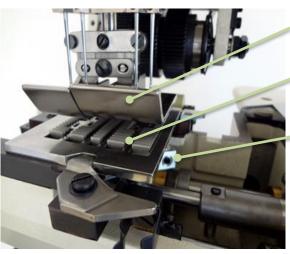

## Features of DX9908P

Divided presser foot for joint part of fabric

For secure initial sewing, the Feed dog is extended towards the operator.

Equipped with special heavy duty loopers for Thick fabric and Thread.

Divided lower puller can secure the fabric with Joint parts

| Application | Fabric<br>Weight | Type of needle | No. of<br>Needle&<br>Thread | Gauge                                        | Needle bar<br>stroke | Stitch length              | Diff.feed ratio | Presser foot lift<br>(mm) | Max speed |
|-------------|------------------|----------------|-----------------------------|----------------------------------------------|----------------------|----------------------------|-----------------|---------------------------|-----------|
| <b>*</b>    | ₿                | 1              |                             | <b>                                     </b> |                      | <b>→</b>     <b>→</b> inch |                 | <u>‡</u> mm               | €,p,m     |
| Jeans       | Heavy            | TVx5 #18~23    | Needle:4<br>Thread:8~12     | 1/4-1-1/4 "                                  | 34                   | 2.7~5<br>mm                | N/A             | 16                        | 3500      |