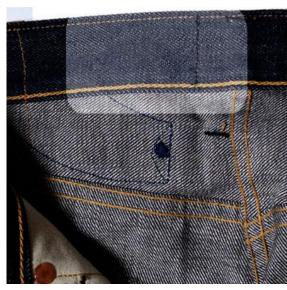

**Waistbanding Machine For Ultra Heavy Denim** 

## DX9908P(Prototype)

Perfect machine for Waistbanding DX9908P is the best waistbanding machine in the market. It is equipped with features which are perfect for Jeans.