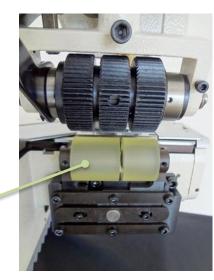

## Features of DX9908P

Divided presser foot for joint part of fabric

For secure initial sewing, the Feed dog is extended towards the operator.

Equipped with special heavy duty loopers for Thick fabric and Thread.

Divided lower puller can secure the fabric with Joint parts

| Application | Fabric<br>Weight | Type of needle | No. of<br>Needle&<br>Thread | Gauge                                        | Needle bar<br>stroke | Stitch length              | Diff.feed ratio | Presser foot lift<br>(mm) | Max speed |
|-------------|------------------|----------------|-----------------------------|----------------------------------------------|----------------------|----------------------------|-----------------|---------------------------|-----------|
| <b>*</b>    | ₿                | 1              |                             | <b>                                     </b> |                      | <b>→</b>     <b>→</b> inch |                 | <u>‡</u> mm               | €,p,m     |
| Jeans       | Heavy            | TVx5 #18~23    | Needle:4<br>Thread:8~12     | 1/4-1-1/4 "                                  | 34                   | 2.7~5<br>mm                | N/A             | 16                        | 3500      |