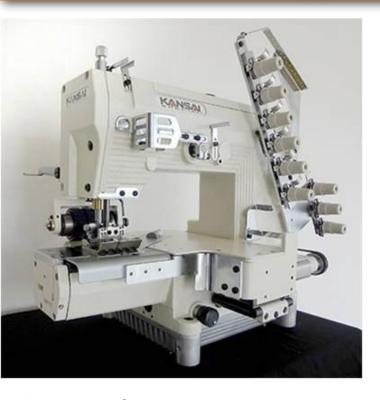

**Waistbanding Machine For Ultra Heavy Denim** 

## DX9908P(Prototype)

Perfect machine for Waistbanding DX9908P is the best waistbanding machine in the market. It is equipped with features which are perfect for Jeans.

## Features of DX9908P

Divided presser foot for joint part of fabric

For secure initial sewing, the Feed dog is extended towards the operator.

Equipped with special heavy duty loopers for Thick fabric and Thread.