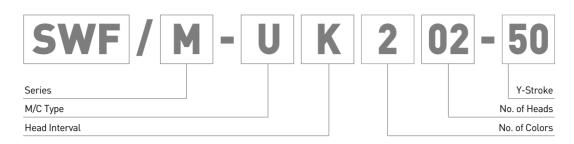

#### **Division of Model**

| Model      | Head Interval<br>[mm] | Color | Head | Emb. Space [mm] |             | Machine Size [mm] |       |        |
|------------|-----------------------|-------|------|-----------------|-------------|-------------------|-------|--------|
|            |                       |       |      | Each Head       | All Head    | Length            | Width | Height |
| M-UK202-50 | 500                   | 2     | 2    | 500 x 500       | 1,000 x 500 | 1,940             | 1,405 | 1,220  |
| M-UK204-50 | 500                   | 2     | 4    | 500 x 500       | 2,000 x 500 | 2,940             | 1,405 | 1,220  |
| M-UK206-50 | 500                   | 2     | 6    | 500 x 500       | 3,000 x 500 | 3,986             | 1,405 | 1,220  |