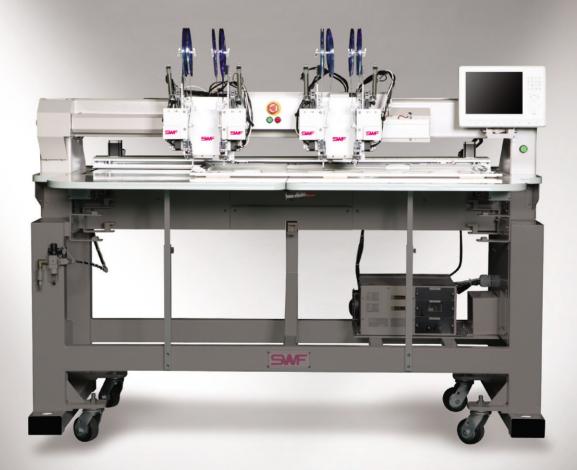

#### **Division of Model**

| Model      | Head Interval<br>[mm] | Color | Head | Emb. Space [mm] |             | Machine Size [mm] |       |        |
|------------|-----------------------|-------|------|-----------------|-------------|-------------------|-------|--------|
|            |                       |       |      | Each Head       | All Head    | Length            | Width | Height |
| M-UK202-50 | 500                   | 2     | 2    | 500 x 500       | 1,000 x 500 | 1,940             | 1,405 | 1,220  |
| M-UK204-50 | 500                   | 2     | 4    | 500 x 500       | 2,000 x 500 | 2,940             | 1,405 | 1,220  |
| M-UK206-50 | 500                   | 2     | 6    | 500 x 500       | 3,000 x 500 | 3,986             | 1,405 | 1,220  |

| Specifications    |      |                                                      |  |  |
|-------------------|------|------------------------------------------------------|--|--|
| Speed             |      | 1,000 rpm                                            |  |  |
| Needle Bar Stroke |      | 47 mm                                                |  |  |
| Motor             | Main | Servo Motor x 1                                      |  |  |
|                   | X-Y  | Pulse Motor x 3                                      |  |  |
| Electricity       |      | 1-Phase 100V, 110V, 120V, 200V, 220V, 240V [50/60Hz] |  |  |
| Power Consumption |      | 700 W                                                |  |  |
| Operation Box     |      | Standard : Color Graphic LCD Screen                  |  |  |
| Memory Capac      | ity  | Standard : 4,000,000 stitches                        |  |  |
| Memory Media      |      | USB Memory Stick                                     |  |  |
| Safety Device     |      | Standard : Emergency Stop, Error Code Message        |  |  |
| Optional Device   | 2    | SQ30/SQ31D, SQ41i                                    |  |  |
|                   |      | ·                                                    |  |  |