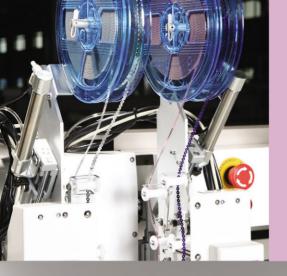

# **Specialization** for **sequin** works

#### **Main Features**

- Only for motive sequin works
- Application of various sequin size SQ30/31D, SQ41i
- Optimal instrument designs combination of low noise actuating system and durability
- Adopted presser foot for motive sequin