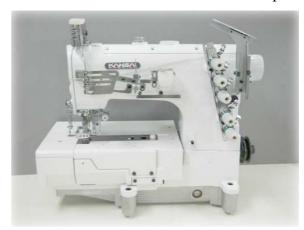

Flat bed top and bottom cover stitch machine

## NW-8803GD

3 needle, flat-bed top and bottom cover stitch machine for plain seam

## **New features of NW series**

Needle bar and presser bushing have oil seals

Micro screw adjustment for presser foot

Recessed hand wheel. no thread jamming

Adjustable needle bar stroke 31mm ⇔ 33mm

Convertible front covers

Slide out take up cam

Easily adjustable main feed dog position

Oil return system in feed dog shield cover

User friendly looper holder adjuster

Option: Direct drive servo motor increases productivity and saves electricity cost