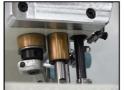

## **New features of NW series**

Needle bar and presser bushing have oil seals

Micro screw adjustment for presser foot

Recessed hand wheel. no thread jamming

Adjustable needle bar stroke 31mm ⇔ 33mm

Convertible front covers