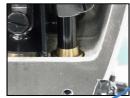

## **New features of NW series**

Needle bar and presser bushing have oil seals

Micro screw adjustment for presser foot

Recessed hand wheel. no thread jamming

Adjustable needle bar stroke 31mm ⇔ 33mm

Convertible front covers

Slide out take up cam

Easily adjustable main feed dog position

Oil return system in feed dog shield cover

User friendly looper holder adjuster

Option: Direct drive servo motor increases productivity and saves electricity cost