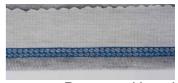

## NW-8803GD

3 needle, flat-bed top and bottom cover stitch machine for plain seam

| acy chicle cever |            |                       |                          |                   |                |              |                      |                            |                  |                      |                  |
|------------------|------------|-----------------------|--------------------------|-------------------|----------------|--------------|----------------------|----------------------------|------------------|----------------------|------------------|
|                  | Model name | Application           | Material                 | Organ<br>needle   | No. of threads | Needle gauge | Needle bar<br>stroke | Stitch length              | Diff. feed ratio | Presser<br>foot lift | Maximum<br>speed |
|                  |            | 7                     | $\boldsymbol{\vartheta}$ | 1                 |                | <b>↓</b> ↓   |                      | <b>→</b>     <b>→</b> inch | [] [<br>[] [     | <b>→</b>             | € s.p.m          |
|                  | NW8803GD   | Top & bottom covering | Light to medium          | UY128GAS<br>#9-14 | 5              | 7/32, 1/4    | 31                   | 8~16<br>stitch/inch        | 0.7-2            | 6                    | 6000             |