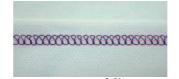

## NW-8803GD

3 needle, flat-bed top and bottom cover stitch machine for plain seam

| acy chicle cever |            |                       |                          |                   |                |              |                      |                            |                  |                      |                  |
|------------------|------------|-----------------------|--------------------------|-------------------|----------------|--------------|----------------------|----------------------------|------------------|----------------------|------------------|
|                  | Model name | Application           | Material                 | Organ<br>needle   | No. of threads | Needle gauge | Needle bar<br>stroke | Stitch length              | Diff. feed ratio | Presser<br>foot lift | Maximum<br>speed |
|                  |            | 7                     | $\boldsymbol{\vartheta}$ | 1                 |                | <b>↓</b> ↓   |                      | <b>→</b>     <b>→</b> inch | [] [<br>[] [     | <b>→</b>             | € s.p.m          |
|                  | NW8803GD   | Top & bottom covering | Light to medium          | UY128GAS<br>#9-14 | 5              | 7/32, 1/4    | 31                   | 8~16<br>stitch/inch        | 0.7-2            | 6                    | 6000             |