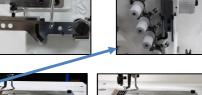

## **New features of NW series**

Needle bar and presser bushing have oil seals

Micro screw adjustment for presser foot

Recessed hand wheel. no thread jamming

Adjustable needle bar stroke 31mm ⇔ 33mm

Convertible front covers

Slide out take up cam

Easily adjustable main feed dog position

Oil return system in feed dog shield cover

User friendly looper holder adjuster

Option: Direct drive servo motor increases productivity and saves electricity cost