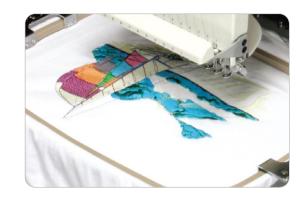

#### Main Features

- High Speed up to 1,200 rpm
- Expanded on-board memory
- Limitless storage via use of USB memory
- User friendly LCD screen
- Compact size yet large embroidery field