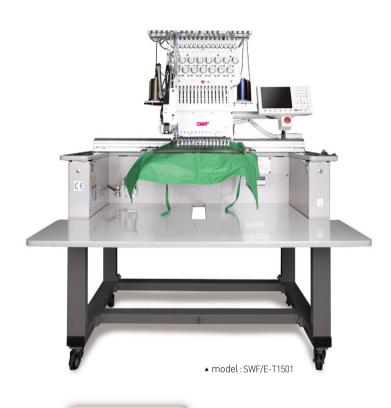

#### **Optional Device**

- Motor Lifting Sequin Device
- With motor lifting sequin device, no further air compressor are necessary!
- By using electric power only, simplify the work process.

E-T1501CS

|                                 |              | SWF /                                        | E             | - 1       |  |  |
|---------------------------------|--------------|----------------------------------------------|---------------|-----------|--|--|
| Specifica                       | ations       |                                              |               |           |  |  |
|                                 |              | Normal                                       |               |           |  |  |
| Embroidering Range<br>[X x Y]mm |              | Wide Cap                                     |               |           |  |  |
|                                 |              | Inner Space                                  | Semi-wide     | e Cap Fra |  |  |
|                                 |              |                                              | Tubular Frame |           |  |  |
| Machine Size[L x W x H]m        |              | im                                           |               |           |  |  |
| Speed                           |              | Max. 1,200 rpm                               | Operatio      |           |  |  |
| Stitching Length                |              | 0.1 ~ 12.7 mm                                | Hook          |           |  |  |
| Motor                           | Main         | BLDC Motor x 1                               |               |           |  |  |
| MOLOI                           | X-Y          | Pulse Motor x 2                              |               |           |  |  |
| Electricity                     |              | 1-Phase Free Voltage[100 ~ 240V] / [50/60Hz] |               |           |  |  |
| Power Consumption               |              | 500 W                                        |               |           |  |  |
| Bobbin Winder                   |              | Standard                                     | Optiona       |           |  |  |
| Upper Thread H                  | lolding Unit | Option                                       |               |           |  |  |
|                                 |              |                                              |               |           |  |  |

| Specific                                                              | ations                                      |                |                                               |                             |                              |  |  |
|-----------------------------------------------------------------------|---------------------------------------------|----------------|-----------------------------------------------|-----------------------------|------------------------------|--|--|
|                                                                       |                                             | Normal         |                                               |                             | 460 x 300                    |  |  |
| Embroidering                                                          | Embroidering Range<br>[X x Y]mm             | Wide           |                                               | ame                         | 360 x 75                     |  |  |
| [X x Y]mm                                                             |                                             | Inner Space    | Semi-wide Cap Frame                           |                             | 180 x 83                     |  |  |
|                                                                       |                                             |                | Tubular Frame                                 |                             | 412 x 270                    |  |  |
| Machine Size[L x W x H]mm                                             |                                             |                |                                               |                             | 730.3 x 727.2 x 853.8        |  |  |
| Machine Size[L x W x H]mm (Table Stand)                               |                                             |                | 730.3 x 727.2 x 1540.8                        |                             |                              |  |  |
| Speed                                                                 | need Max. 1,200 rpm Upper Thread Holding Un |                | pper Thread Holding Unit                      | Option                      |                              |  |  |
| Stitching Len                                                         | titching Length 0.1 ~ 12.7 mm Operation Box |                | peration Box                                  | Standard : Color LCD Screen |                              |  |  |
| Motor                                                                 | Main                                        | BLDC Motor x 1 |                                               | look                        | Standard Hook                |  |  |
| X-Y                                                                   | Pulse Motor x 2                             |                | lemory Capacity                               | Max. 4,000,000 stitches     |                              |  |  |
| Electricity 1-Phase Free Voltage[100 ~ 240V] / [50/60Hz] Memory Media |                                             | lemory Media   | USB Memory Stick                              |                             |                              |  |  |
| Power Consumption 500 W 5                                             |                                             | afety Device   | Standard : Emergency Stop, Error Code Message |                             |                              |  |  |
| Bobbin Winder Standard                                                |                                             | tandard        |                                               | ptional Device              | Boring, Cap Frame[Semi/Wide] |  |  |