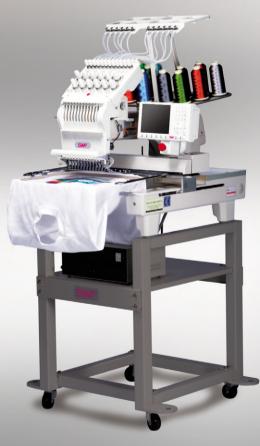

#### **Optional Device**

- Motor Lifting Sequin Device
- With motor lifting sequin device, no further air compressor are necessary!
- By using electric power only, simplify the work process.

E-T1501CS

|                                 |              | SWF /                                        | E             | - 1       |  |  |
|---------------------------------|--------------|----------------------------------------------|---------------|-----------|--|--|
| Specifica                       | ations       |                                              |               |           |  |  |
|                                 |              | Normal                                       |               |           |  |  |
| Embroidering Range<br>[X x Y]mm |              | Wide Cap                                     |               |           |  |  |
|                                 |              | Inner Space                                  | Semi-wide     | e Cap Fra |  |  |
|                                 |              |                                              | Tubular Frame |           |  |  |
| Machine Size[L x W x H]m        |              | im                                           |               |           |  |  |
| Speed                           |              | Max. 1,200 rpm                               | Operatio      |           |  |  |
| Stitching Length                |              | 0.1 ~ 12.7 mm                                | Hook          |           |  |  |
| Motor                           | Main         | BLDC Motor x 1                               |               |           |  |  |
| MOLOI                           | X-Y          | Pulse Motor x 2                              |               |           |  |  |
| Electricity                     |              | 1-Phase Free Voltage[100 ~ 240V] / [50/60Hz] |               |           |  |  |
| Power Consumption               |              | 500 W                                        |               |           |  |  |
| Bobbin Winder                   |              | Standard                                     | Optiona       |           |  |  |
| Upper Thread H                  | lolding Unit | Option                                       |               |           |  |  |
|                                 |              |                                              |               |           |  |  |

| Specific                                                      | ations          |                    |                                               |                         |                                         |  |
|---------------------------------------------------------------|-----------------|--------------------|-----------------------------------------------|-------------------------|-----------------------------------------|--|
|                                                               |                 | Normal             |                                               |                         | 520 x 450                               |  |
| Embroidering                                                  | g Range         |                    | Wide Cap Frame                                |                         | 360 x 75                                |  |
| [X x Y]mm                                                     |                 | Inner Space        | Semi-wide Cap Frame                           |                         | 180 x 83                                |  |
|                                                               |                 |                    | Tubular Frame                                 |                         | 419 x 439                               |  |
| Machine Size[L x W x H]mm                                     |                 |                    |                                               | 1,385 x 725 x 1,609     |                                         |  |
| Speed                                                         |                 | Max. 1,200 rpm Lub |                                               | Lubrication System      | Semi-auto Lubrication System            |  |
| Stitching Length 0.1 ~ 12.7 mm 0p                             |                 | Operation Box      | Standard : Color LCD Screen                   |                         |                                         |  |
| Motor                                                         | Matar Main      | Servo Motor x 1    |                                               | Hook                    | Standard Hook                           |  |
| X-Y                                                           | Pulse Motor x 2 |                    | Memory Capacity                               | Max. 4,000,000 stitches |                                         |  |
| Electricity 1-Phase Free Voltage[100 ~ 240V] / [50/60Hz] Memo |                 | Memory Media       | USB Memory Stick                              |                         |                                         |  |
| Power Consumption 500 W                                       |                 | Safety Device      | Standard : Emergency Stop, Error Code Message |                         |                                         |  |
| Bobbin Winder Standard                                        |                 | Standard           | ndard                                         |                         | SQ30/SQ31D, SQ35, ZD20, Boring, Cording |  |
| Upper Thread Holding Unit                                     |                 | Option             |                                               | Optional Device         | Cap Frame[Semi/Wide]                    |  |