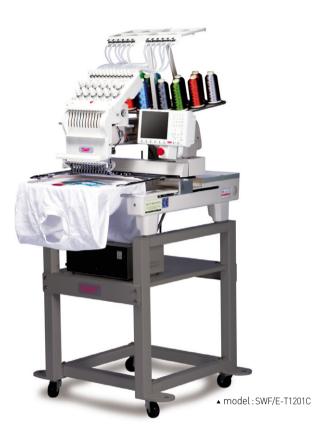

#### **Optional Device**

- Motor Lifting Sequin Device
- With motor lifting sequin device, no further air compressor are necessary!
- By using electric power only, simplify the work process.

E-T1501CS

|                                 |              | SWF /                                        | E             | - 1       |  |  |
|---------------------------------|--------------|----------------------------------------------|---------------|-----------|--|--|
| Specifica                       | ations       |                                              |               |           |  |  |
|                                 |              | Normal                                       |               |           |  |  |
| Embroidering Range<br>[X x Y]mm |              | Wide Cap                                     |               |           |  |  |
|                                 |              | Inner Space                                  | Semi-wide     | e Cap Fra |  |  |
|                                 |              |                                              | Tubular Frame |           |  |  |
| Machine Size[L x W x H]m        |              | im                                           |               |           |  |  |
| Speed                           |              | Max. 1,200 rpm                               | Operatio      |           |  |  |
| Stitching Length                |              | 0.1 ~ 12.7 mm                                | Hook          |           |  |  |
| Motor                           | Main         | BLDC Motor x 1                               |               |           |  |  |
| MOLOI                           | X-Y          | Pulse Motor x 2                              |               |           |  |  |
| Electricity                     |              | 1-Phase Free Voltage[100 ~ 240V] / [50/60Hz] |               |           |  |  |
| Power Consumption               |              | 500 W                                        |               |           |  |  |
| Bobbin Winder                   |              | Standard                                     | Optiona       |           |  |  |
| Upper Thread H                  | lolding Unit | Option                                       |               |           |  |  |
|                                 |              |                                              |               |           |  |  |

| Specific                                                      | ations          |                    |                                               |                         |                                         |  |
|---------------------------------------------------------------|-----------------|--------------------|-----------------------------------------------|-------------------------|-----------------------------------------|--|
|                                                               |                 | Normal             |                                               |                         | 520 x 450                               |  |
| Embroidering                                                  | g Range         |                    | Wide Cap Frame                                |                         | 360 x 75                                |  |
| [X x Y]mm                                                     |                 | Inner Space        | Semi-wide Cap Frame                           |                         | 180 x 83                                |  |
|                                                               |                 |                    | Tubular Frame                                 |                         | 419 x 439                               |  |
| Machine Size[L x W x H]mm                                     |                 |                    |                                               | 1,385 x 725 x 1,609     |                                         |  |
| Speed                                                         |                 | Max. 1,200 rpm Lub |                                               | Lubrication System      | Semi-auto Lubrication System            |  |
| Stitching Length 0.1 ~ 12.7 mm 0p                             |                 | Operation Box      | Standard : Color LCD Screen                   |                         |                                         |  |
| Motor                                                         | Matar Main      | Servo Motor x 1    |                                               | Hook                    | Standard Hook                           |  |
| X-Y                                                           | Pulse Motor x 2 |                    | Memory Capacity                               | Max. 4,000,000 stitches |                                         |  |
| Electricity 1-Phase Free Voltage[100 ~ 240V] / [50/60Hz] Memo |                 | Memory Media       | USB Memory Stick                              |                         |                                         |  |
| Power Consumption 500 W                                       |                 | Safety Device      | Standard : Emergency Stop, Error Code Message |                         |                                         |  |
| Bobbin Winder Standard                                        |                 | Standard           | ndard                                         |                         | SQ30/SQ31D, SQ35, ZD20, Boring, Cording |  |
| Upper Thread Holding Unit                                     |                 | Option             |                                               | Optional Device         | Cap Frame[Semi/Wide]                    |  |