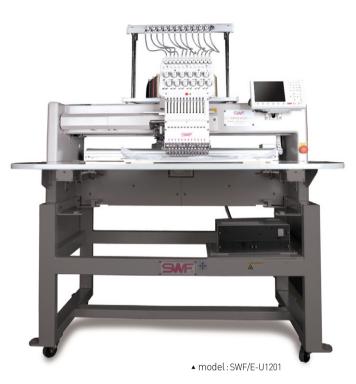

## SINGLE SERIES

#### Main Features

- High Speed up to 1,200 rpm
- Expanded on-board memory
- Limitless storage via use of USB memory
- User friendly LCD screen
- Compact size yet large embroidery field