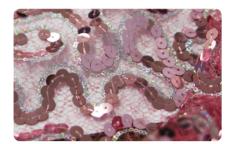

#### **Practical Use**

#### Standard function

1 Same size & shape, different color

2 Same size, different shape & color

3 Different size & color, same shape

4 Different size & color & shape

#### Repeat function

5 Same size & shape, different color

6 Same size, different shape & color

00000000000000

7 Different size & color, same shape

8 Different size & shape & color

### Overlapping function

9 Same size, different shape

10 Different size & shape

| Specifications                   |        |                                                         |
|----------------------------------|--------|---------------------------------------------------------|
| Max. Speed                       |        | 1,200 rpm [DM Series for 3/5/7/9 mm]                    |
| Sequin Device<br>Attachment Type | L      | Left Side                                               |
|                                  | R      | Right Side                                              |
| Sequin Size [mm]                 |        | Ø3~Ø9                                                   |
| Motor                            |        | Pulse Motor x 2                                         |
| Compressed Air                   |        | 0.49 Mpa [5.0kgf/cm2]                                   |
| Reel Size [mm]                   | Normal | Ø 180                                                   |
|                                  | Max    | ø 225                                                   |
| Application Spangle Size         |        | 3 ~ 9 [mm]                                              |
| Applicable Models                |        | DM, SB, CE, CA, TA, K Series                            |
|                                  |        | [Unable to be attached to old model's Electronic Parts] |