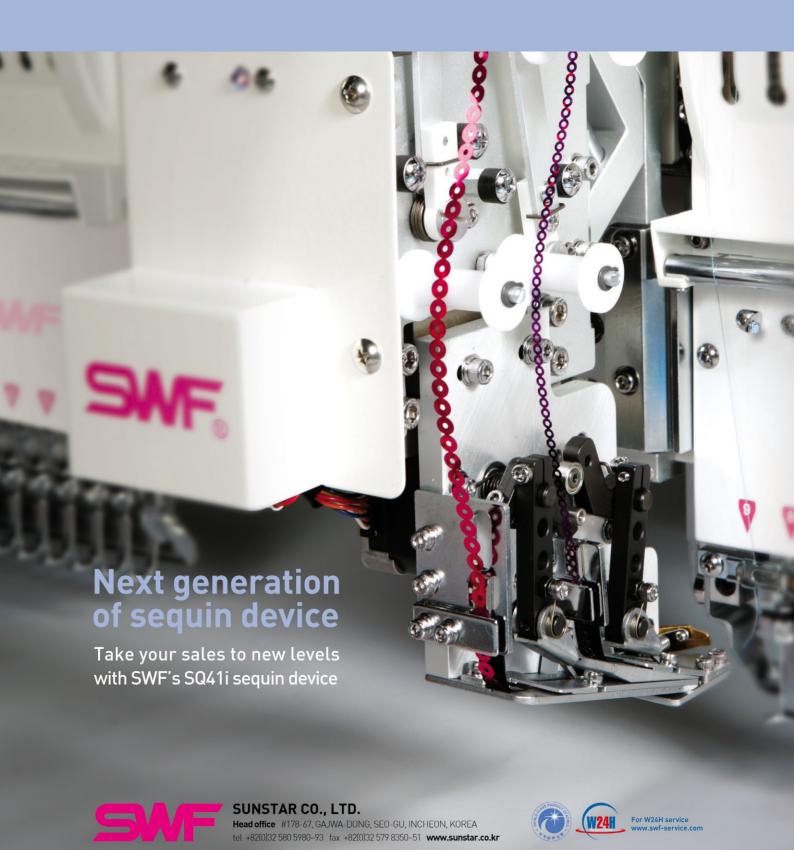

# **SQ41i**

Individual sequin device

#### Main Features

- Two different size spangles
- Automatic feeding system

- Optimum use of double sequin device
- Diverse sequin embroidery