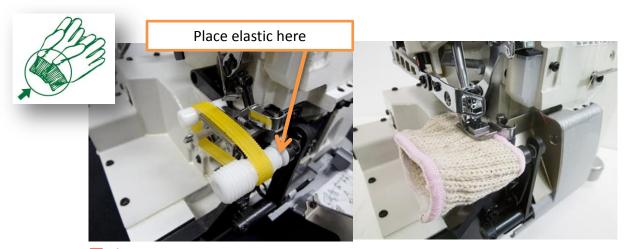

## UK2000GH-WG

■ Diamond Like Carbon(DLC) coating
DLC coated needle bar and upper looper holder
ensure durability and reliability.

**■** Elastic insertion

It is suitable for over edge of the work glove wrist and inserting an elastic into it.