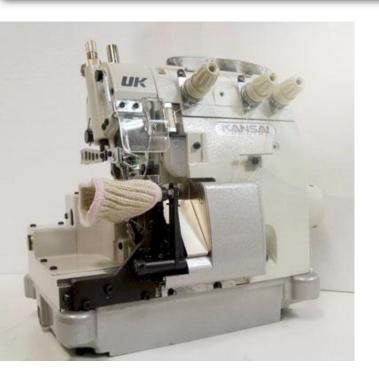

## UK2000GH-WG

■ Diamond Like Carbon(DLC) coating
DLC coated needle bar and upper looper holder
ensure durability and reliability.

**■** Elastic insertion

It is suitable for over edge of the work glove wrist and inserting an elastic into it.