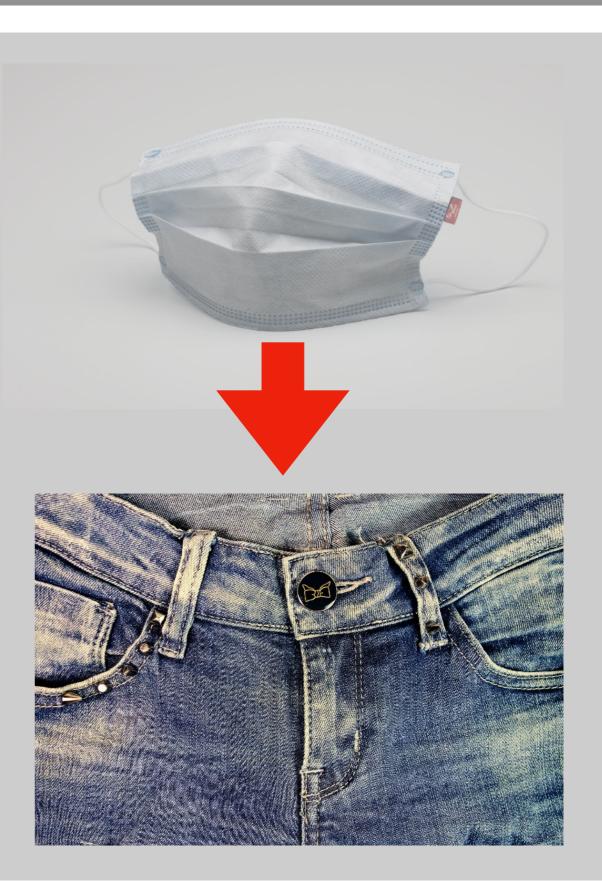

#### UNCOMPARABLE MODULARITY AND PRODUCTIVITY

As a reaction to #Covid19 outbreak, our Company started the production of new fully automatic patented units for surgical masks lean production.

We are a mechatronic company tech provider, with not only a proven high-end standard of engineering and manufacture for all our products, we have also been constantly exporting machinery and turn-key projects to around 30 countries around the world for many years.

Sip-Italy technical division was able to design an amazing modular technology for the entire process, starting from the rolls of fabric/non-woven material, obtaining the surgical mask in a fully automatic way, without direct workers.

We have different units and modules configurations, the great average productivity for our MASK.MODULE.4PLUS configuration is 3.000 surgical masks/hour.